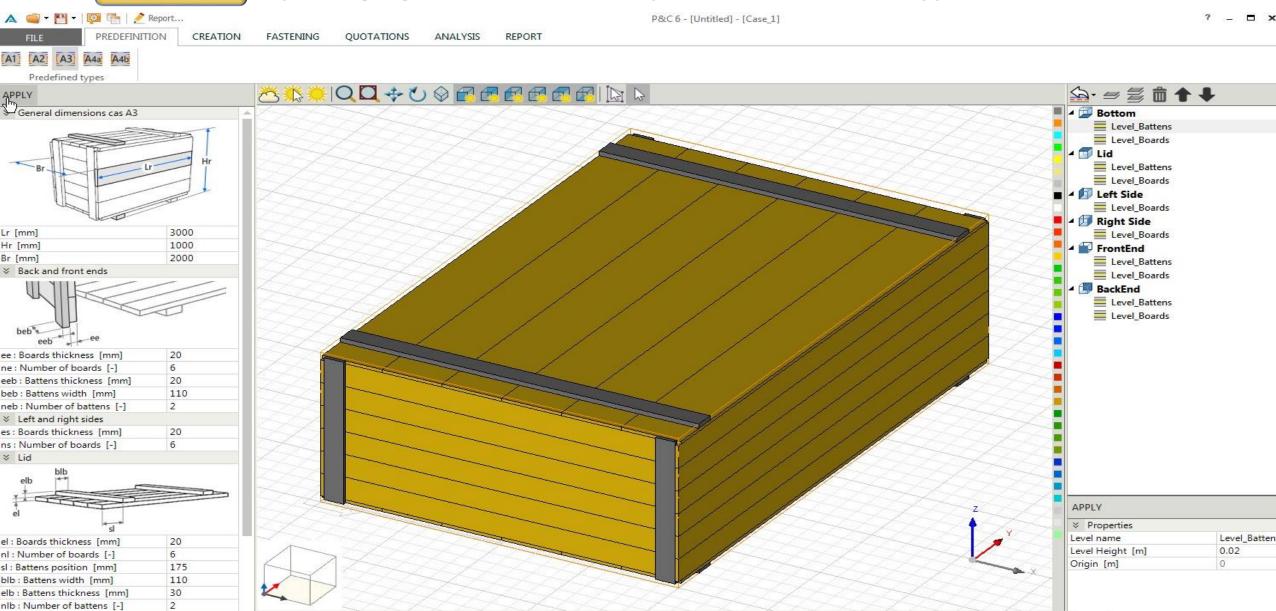

ate        | f   | Modification date |  |  |  |
| Inspected by         | 777 | Approved by       |  |  |  |
| Comment              |     |                   |  |  |  |

| Permitted deviations      |         |                         |  |  |  |
|---------------------------|---------|-------------------------|--|--|--|
| Class                     | Class A | Component length        |  |  |  |
| Thickness (L<=100mm)      |         | Thickness (L>100mm)     |  |  |  |
| Width (L<=100mm)          |         | Width (L>100mm)         |  |  |  |
| Stringers (cross-section) |         | Blocks (all dimensions) |  |  |  |

PROJECT GENERAL PROPERTIES

■ W→OD PACKAGING

PALLETS

CASES

## packaging software CASE Express – starting design







### packaging software CASE Express – define case type





LEVELS PROJECT

Bottom

## packaging software CASE Express – free creation new elements